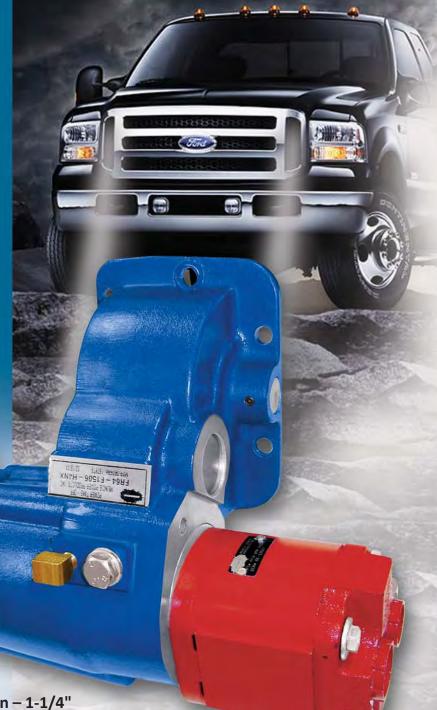

## FR SERIES PTO

FOR THE FORD F-SUPER DUTY TORQSHIFT® AUTOMATIC TRANSMISSION

The new Ford TorqShift<sup>®</sup> 5 speed automatic transmission for truck applications is available with a PTO opening on the Left Side. The Muncie FR Series PTO is exclusively designed for the TorqShift automatic to provide maximum PTO output.

The Muncie FR Series PTO is available in several output configurations and there are versions for the 4x2 and 4x4 vehicles, F250 thru F550. Ford has changed the transmission characteristics of the PTO drive, providing higher power output.

FR Series PTOs are based on proven design concepts and were developed in cooperation with Ford Motor Co. engineering product teams.

## FR SERIES PTO FEATURES:

- High Capacity Bearings
- Robust Wet Clutch Pack
- Weight Saving Aluminum Housing
- Output Speed = 126% of engine speed
- Remote Driveline Output for 4x2 application 1-1/4" round
- Highest Torque Available Output Rating up to 190 Ft-Lbs
- Direct Hydraulic Pump Mounts for SAE "A" (5/8"-9T), SAE (3/4"-11T)
- Simple Wiring Harness Connects with Ford's Electronic System for Diesel or Gas Throttle Control
- PTO version for 4x4 (FR64 can be used on 4x2)
- Pump flows to 17 GPM @ 1200 engine speed (limited pump sizes on 4x4 applications)