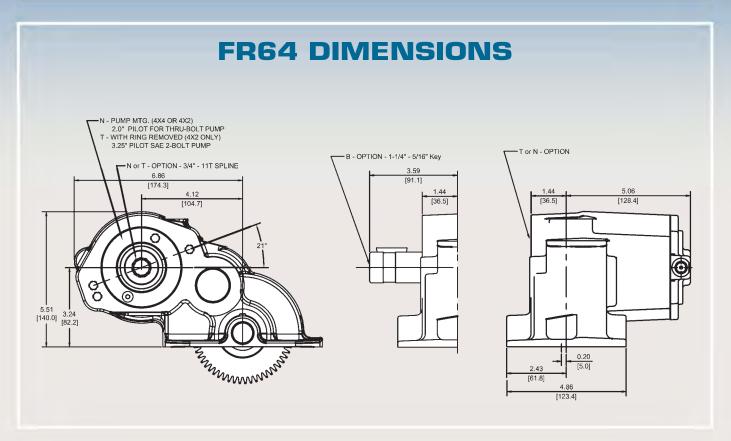

## **FR63 DIMENSIONS** [120.2] 2.42 2.54 [61.5] [64.5] Q-Shaft Option - 7/8" 13T Spline R-Shaft Option - 5/8" 9T Spline T-Shaft Option - 3/4" 11T Spline [39.9] [39.9] Ø3.25 [Ø82.6] 3/8-16UNC-2B 2 PLS. ON #4.23 B.C. [#107.6] 4.19 6.57[106.4] [166.9] 0.20 Thursday of the same of the sa 2.24 [57.0] [67.0] [94.6] [134.8]